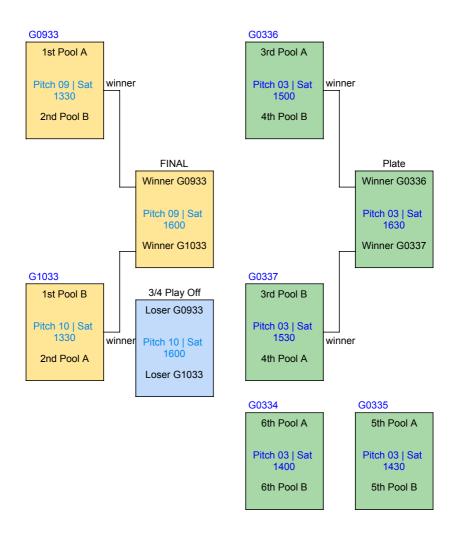

------|----------|--------|--------|-------|
| G0903 | Fri 0900 | Pitch 09 | DCS    | ShR    |       |
| G1003 | Fri 0900 | Pitch 10 | UWCE   | SIS    |       |
| G0907 | Fri 1100 | Pitch 09 | SIS    | DCS    |       |
| G1007 | Fri 1100 | Pitch 10 | ShR    | UWCE   |       |
| G0911 | Fri 1300 | Pitch 09 | DCS    | UWCE   |       |
| G1011 | Fri 1300 | Pitch 10 | ShR    | SIS    |       |

|      | DCS | ShR | SIS | UWCE | Points | Position |
|------|-----|-----|-----|------|--------|----------|
| DCS  |     |     |     |      |        |          |
| ShR  |     |     |     |      |        |          |
| SIS  |     |     |     |      |        |          |
| UWCE |     |     |     |      |        |          |

### Schedule: Under 15 Boys Cup Phase



### Schedule: Under 15 Girls Cup Phase



### **Schedule: Under 15 Girls**

Pool A: DCB, DCSG, HISP, ISKL, SIS, UWCE

| Game  | Time     | Pitch    | Team A | Team B | Score |
|-------|----------|----------|--------|--------|-------|
| G0912 | Fri 1330 | Pitch 09 | DCB    | DCSG   |       |
| G1012 | Fri 1330 | Pitch 10 | ISKL   | HISP   |       |
| G0913 | Fri 1400 | Pitch 09 | UWCE   | SIS    |       |
| G0915 | Fri 1500 | Pitch 09 | HISP   | DCB    |       |
| G1015 | Fri 1500 | Pitch 10 | SIS    | ISKL   |       |
| G0916 | Fri 1530 | Pitch 09 | DCSG   | UWCE   |       |
| G0918 | Fri 1630 | Pitch 09 | SIS    | HISP   |       |
| G1018 | Fri 1630 | Pitch 10 | DCB    | UWCE   |       |
| G0119 | Fri 1700 | Pitch 01 | ISKL   | DCSG   |       |
| G0523 | Sat 0830 | Pitch 05 | HISP   | UWCE   |       |
| G0625 | Sat 0930 | Pitch