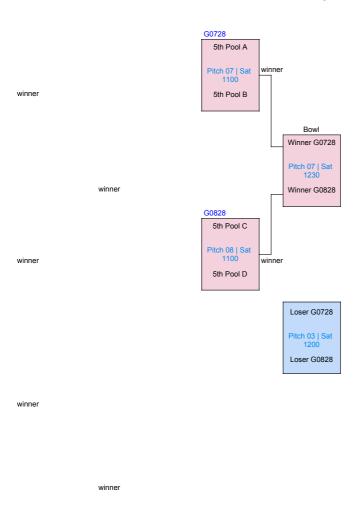

07 | NIS    | WCIS   |       |
| G0813 | Fri 1400 | Pitch 08 | HISP   | TTS    |       |
| G0715 | Fri 1500 | Pitch 07 | BPS    | TTS    |       |
| G0815 | Fri 1500 | Pitch 08 | WCIS   | HISP   |       |
| G0718 | Fri 1630 | Pitch 07 | HISP   | NIS    |       |
| G0818 | Fri 1630 | Pitch 08 | WCIS   | BPS    |       |

|      | BPS | HISP | NIS | TTS | WCIS | Points | Position |
|------|-----|------|-----|-----|------|--------|----------|
| BPS  |     |      |     |     |      |        |          |
| HISP |     |      |     |     |      |        |          |
| NIS  |     |      |     |     |      |        |          |
| TTS  |     |      |     |     |      |        |          |
| wcis |     |      |     |     |      |        |          |

#### Schedule: Under 11 Boys Cup & Plate Phase





winner

#### Schedule: Under 11 Girls

Pool A: BISP-O, DCSC, HIS, MCM, ShR

| Game  | Time     | Pitch    | Team A | Team B | Score |
|-------|----------|----------|--------|--------|-------|
| G1107 | Fri 1100 | Pitch 11 | BISP-O | DCSC   |       |
| G1207 | Fri 1100 | Pitch 12 | MCM    | HIS    |       |
| G1110 | Fri 1230 | Pitch 11 | HIS    | BISP-O |       |
| G1210 | Fri 1230 | Pitch 12 | MCM    | ShR    |       |
| G1113 | Fri 1400 | Pitch 11 | HIS    | ShR    |       |
| G1213 | Fri 1400 | Pitch 12 | DCSC   | MCM    |       |
| G1116 | Fri 1530 | Pitch 11 | BISP-O | MCM    |       |
| G1216 | Fri 1530 | Pitch 12 | ShR    | DCSC   |       |
| G1123 | Sat 0830 | Pitch 11 | DCSC   | HIS    |       |
| G1223 | Sat 0830 | Pitch 12 | ShR    | BISP-O |       |

|        | BISP-O | DCSC