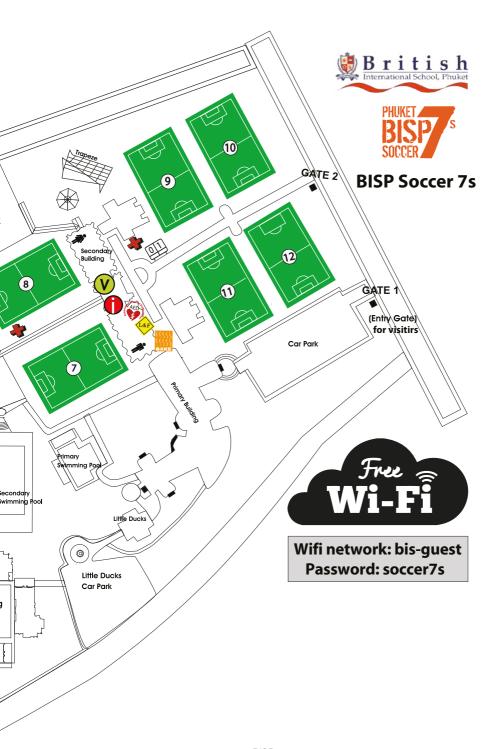

layers**

- · Display honesty at all times
- · Be gracious in victory and defeat
- Demonstrate fair play
- Treat all players and officials with respect
- · Shake hands with players, coaches and officials after each game
- Demonstrate team spirit through positive encouragement and support

#### **Parents & Supporters**

- · Act as positive role models
- · Respect all officials decisions
- Be supportive of all players involved in the tournament
- Give positive support at all times
- · Recognise the efforts of the coaches who are often giving up their time

#### Coaches & Leaders

- · Respect officials decisions
- Advocate fair play
- · Shake hands with officials and coaches
- Treat all team members with respect giving positive reinforcement throughout the tournament
- Model sportsmanship





Pool A: BISP-B, BPS, DIA, StAB

| Game  | Time     | Pitch    | Team A | Team B | Score |
|-------|----------|----------|--------|--------|-------|
| G1100 | Fri 0730 | Pitch 11 | BISP-B | BPS    |       |
| G1200 | Fri 0730 | Pitch 12 | StAB   | DIA    |       |
| G1102 | Fri 0830 | Pitch 11 | DIA    | BISP-B |       |
| G1202 | Fri 0830 | Pitch 12 | BPS    | StAB   |       |
| G1104 | Fri 0930 | Pitch 11 | BISP-B | StAB   |       |
| G1204 | Fri 0930 | Pitch 12 | BPS    | DIA    |       |

|        | BISP-B | BPS | DIA | StAB | Points | Position |
|--------|--------|-----|-----|------|--------|----------|
| BISP-B |        |     |     |      |        |          |
| BPS    |        |     |     |      |        |          |
| DIA    |        |     |     |      |        |          |
| StAB