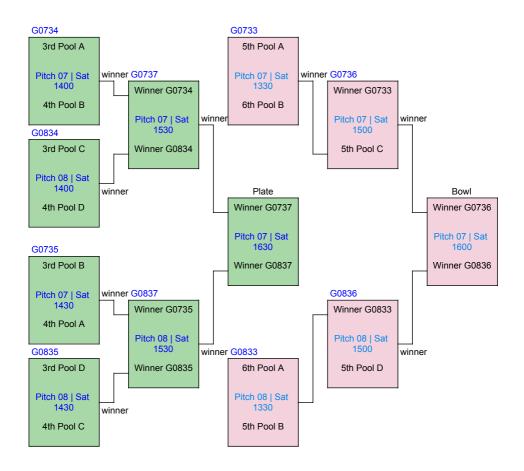

Pitch 06 | DCS    | KIS    |       |
| G0517 | Fri 1600 | Pitch 05 | KIS    | NIS    |       |
| G0528 | Sat 1100 | Pitch 05 | DCS    | NIS    |       |
| G0628 | Sat 1100 | Pitch 06 | ShR    | KIS    |       |
| G0531 | Sat 1230 | Pitch 05 | KIS    | MCM    |       |

|     | DCS | KIS | МСМ | NIS | ShR | Points | Position |
|-----|-----|-----|-----|-----|-----|--------|----------|
| DCS |     |     |     |     |     |        |          |
| KIS |     |     |     |     |     |        |          |
| мсм |     |     |     |     |     |        |          |
| NIS |     |     |     |     |     |        |          |
| ShR |     |     |     |     |     |        |          |

#### Schedule: Under 13 Boys Cup Phase



BISP7s.com 31

wir

wir

wir

wir

#### Schedule: Under 13 Boys Plate and Bowl



#### Schedule: Under 13 Girls Cup Phase



#### **Schedule: Under 13 Girls**

Pool A: DCS, BISP-B, DCSC, MCM, StAB

| Game  | Time     | Pitch    | Team A | Team B | Score |
|-------|----------|----------|--------|--------|-------|
| G0311 | Fri 1300 | Pitch 03 | MCM    | DCSC   |       |
| G0411 | Fri 1300 | Pitch 04 | DCS    | BISP-B |       |
| G0313 | Fri 1400 | Pitch 03 | DCS    | MCM    |       |
| G0314 | Fri 1430 | Pitch 03 | StAB   | BISP-B |       |
| G0416 | Fri 1530 | Pitch 04 | DCSC   | StAB   |       |
| G0516 | Fri 1530 | Pitch 05 | BISP-B | MCM    |       |
| G0518 | Fri 1630 | Pitch 05 | StAB   | DCS    |       |
| G0618 | Fri 1630 | Pitch 06 | BISP-B | DCSC   |       |
| G0521 | Sat 0730 | Pitch 05 | MCM    | StAB   |       |
| G0424 | Sat 0900 | Pitch 04 | DCSC   | DCS