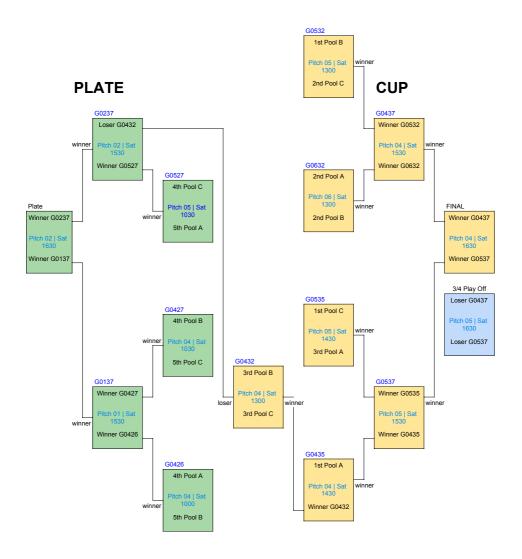

17 | Fri 1600 | Pitch 05 | KIS    | NIS    |       |
| G0528 | Sat 1100 | Pitch 05 | DCS    | NIS    |       |
| G0628 | Sat 1100 | Pitch 06 | ShR    | KIS    |       |
| G0531 | Sat 1230 | Pitch 05 | KIS    | MCM    |       |

|     | DCS | KIS | МСМ | NIS | ShR | Points | Position |
|-----|-----|-----|-----|-----|-----|--------|----------|
| DCS |     |     |     |     |     |        |          |
| KIS |     |     |     |     |     |        |          |
| мсм |     |     |     |     |     |        |          |
| NIS |     |     |     |     |     |        |          |
| ShR |     |     |     |     |     |        |          |

#### Schedule: Under 13 Boys Cup Phase



BISP7s.com 31

wir

wir

wir

wir

#### Schedule: Under 13 Boys Plate and Bowl



#### Schedule: Under 13 Girls Cup Phase



#### **Schedule: Under 13 Girls**

Pool A: DCS, BISP-B, DCSC, MCM, StAB

| Game  | Time     | Pitch    | Team A | Team B | Score |
|-------|----------|----------|--------|--------|-------|
| G0311 | Fri 1300 | Pitch 03 | MCM    | DCSC   |       |
| G0411 | Fri 1300 | Pitch 04 | DCS    | BISP-B |       |
| G0313 | Fri 1400 | Pitch 03 | DCS    | MCM    |       |
| G0314 | Fri 1430 | Pitch 03 | StAB   | BISP-B |       |
| G0416 | Fri 1530 | Pitch 04 | DCSC   | StAB   |       |
| G0516 | Fri 1530 | Pitch 05 | BISP-B | MCM    |       |
| G0518 | Fri 1630 | Pitch 05 | StAB   | DCS    |       |
| G0618 | Fri 1630 | Pitch 06 | BISP-B | DCSC   |       |
| G0521 | Sat 0730 | Pitch 05 | MCM    | StAB   |       |
| G0424 | Sat 0900 | Pitch 04 | DCSC   | DCS    |       |

|        | DCS | BISP-B | DC