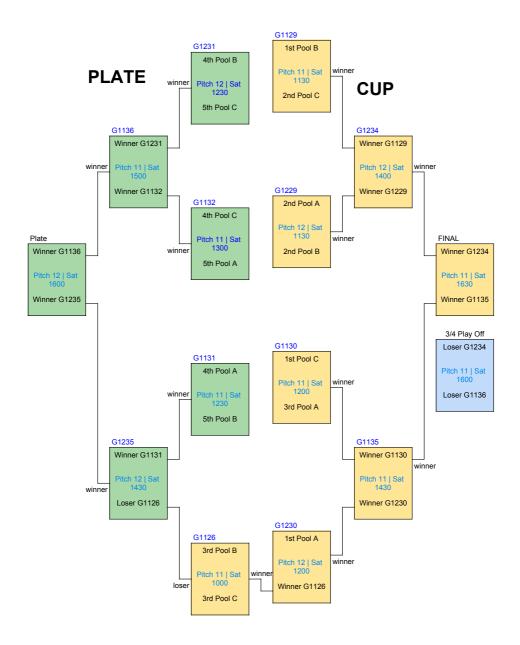

| WCIS   |       |
| G1215 | Fri 1500 | Pitch 12 | BPS    | TIS    |       |
| G1118 | Fri 1630 | Pitch 11 | BIPSS  | TIS    |       |
| G1218 | Fri 1630 | Pitch 12 | wcis   | BPS    |       |
| G1122 | Sat 0800 | Pitch 11 | BPS    | DCSG   |       |
| G1222 | Sat 0800 | Pitch 12 | wcis   | BIPSS  |       |

|       | BIPSS | BPS | DCSG | TIS | WCIS | Points | Position |
|-------|-------|-----|------|-----|------|--------|----------|
| BIPSS |       |     |      |     |      |        |          |
| BPS   |       |     |      |     |      |        |          |
| DCSG  |       |     |      |     |      |        |          |
| TIS   |       |     |      |     |      |        |          |
| wcis  |       |     |      |     |      |        |          |

#### Schedule: Under 11 Girls Cup Phase



#### Pool A: BISP-O, BIPSS, SIS, TIS, UWCE, WCIS

| Game  | Time     | Pitch    | Team A | Team B | Score |
|-------|----------|----------|--------|--------|-------|
| G0600 | Fri 0730 | Pitch 06 | BISP-O | BIPSS  |       |
| G0601 | Fri 0800 | Pitch 06 | TIS    | SIS    |       |
| G0602 | Fri 0830 | Pitch 06 | WCIS   | UWCE   |       |
| G0407 | Fri 1100 | Pitch 04 | SIS    | BISP-O |       |
| G0507 | Fri 1100 | Pitch 05 | UWCE   | TIS    |       |
| G0607 | Fri 1100 | Pitch 06 | BIPSS  | WCIS   |       |
| G0412 | Fri 1330 | Pitch 04 | UWCE   | SIS    |       |
| G0512 | Fri 1330 | Pitch 05 | BISP-O | WCIS   |       |
| G0612 | Fri 1330 | Pitch 06 | TIS    | BIPSS  |       |
| G0522 | Sat 0800 | Pitch 05 | TIS    | BISP-O |       |
| G0423 | Sat 0830 | Pitch 04 | SIS    | WCIS   |