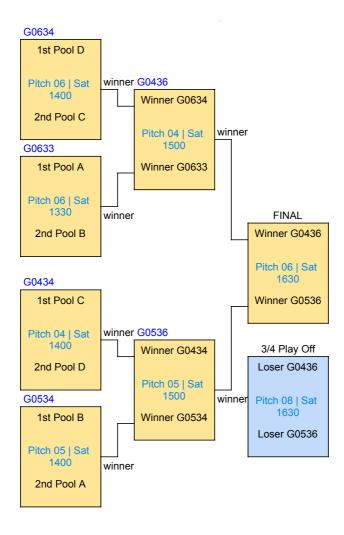

|
| G0413 | Fri 1400 | Pitch 04 | MCM    | ShR    |       |
| G0615 | Fri 1500 | Pitch 06 | DCS    | KIS    |       |
| G0517 | Fri 1600 | Pitch 05 | KIS    | NIS    |       |
| G0528 | Sat 1100 | Pitch 05 | DCS    | NIS    |       |
| G0628 | Sat 1100 | Pitch 06 | ShR    | KIS    |       |
| G0531 | Sat 1230 | Pitch 05 | KIS    | MCM    |       |

|     | DCS | KIS | МСМ | NIS | ShR | Points | Position |
|-----|-----|-----|-----|-----|-----|--------|----------|
| DCS |     |     |     |     |     |        |          |
| KIS |     |     |     |     |     |        |          |
| мсм |     |     |     |     |     |        |          |
| NIS |     |     |     |     |     |        |          |
| ShR |     |     |     |     |     |        |          |

#### Schedule: Under 13 Boys Cup Phase



BISP7s.com 31

wir

wir

wir

wir

#### Schedule: Under 13 Boys Plate and Bowl



#### Schedule: Under 13 Girls Cup Phase



#### **Schedule: Under 13 Girls**

Pool A: DCS, BISP-B, DCSC, MCM, StAB

| Game  | Time     | Pitch    | Team A | Team B | Score |
|-------|----------|----------|--------|--------|-------|
| G0311 | Fri 1300 | Pitch 03 | MCM    | DCSC   |       |
| G0411 | Fri 1300 | Pitch 04 | DCS    | BISP-B |       |
| G0313 | Fri 1400 | Pitch 03 | DCS    | MCM    |       |
| G0314 | Fri 1430 | Pitch 03 | StAB   | BISP-B |       |
| G0416 | Fri 1530 | Pitch 04 | DCSC   | StAB   |       |
| G0516 | Fri 1530 | Pitch 05 | BISP-B | MCM    |       |
| G0518 | Fri 1630 | Pitch 05 | StAB   | DCS    |       |
| G0618 | Fri 1630 | Pitch 06 | BISP-B | DCSC   |       |
| G0521 | Sat 0730 |