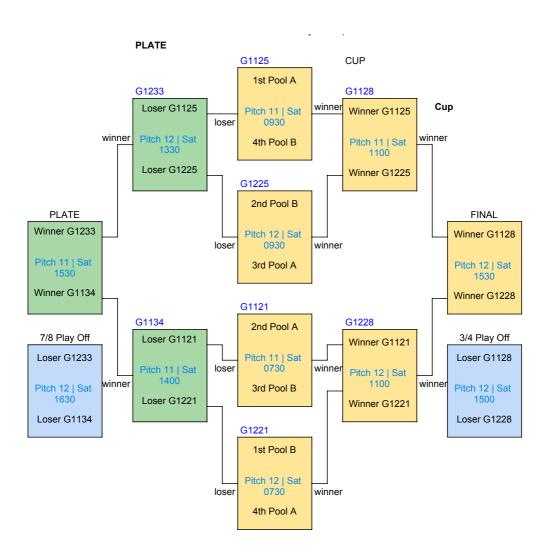

-|----------|----------|--------|--------|-------|
| G1101 | Fri 0800 | Pitch 11 | BISP-O | HISB   |       |
| G1201 | Fri 0800 | Pitch 12 | WCIS   | HISP   |       |
| G1103 | Fri 0900 | Pitch 11 | HISP   | BISP-O |       |
| G1203 | Fri 0900 | Pitch 12 | HISB   | WCIS   |       |
| G1105 | Fri 1000 | Pitch 11 | BISP-O | WCIS   |       |
| G1205 | Fri 1000 | Pitch 12 | HISB   | HISP   |       |

|        | BISP-O | HISB | HISP | WCIS | Points | Position |
|--------|--------|------|------|------|--------|----------|
| BISP-O |        |      |      |      |        |          |
| HISB   |        |      |      |      |        |          |
| HISP   |        |      |      |      |        |          |
| wcis   |        |      |      |      |        |          |

#### **Under 9 Boys Cup Phase**



#### Schedule: Under 9 Girls

#### Pool A: BISP-O, WCIS, BPS, HISB, StAB, STAGV

| Game  | Time     | Pitch    | Team A | Team B | Score |
|-------|----------|----------|--------|--------|-------|
| G0300 | Fri 0730 | Pitch 03 | BISP-O | WCIS   |       |
| G0301 | Fri 0800 | Pitch 03 | HISB   | BPS    |       |
| G0302 | Fri 0830 | Pitch 03 | STAGV  | StAB   |       |
| G0303 | Fri 0900 | Pitch 03 | BPS    | BISP-O |       |
| G0304 | Fri 0930 | Pitch 03 | StAB   | HISB   |       |
| G0305 | Fri 1000 | Pitch 03 | WCIS   | STAGV  |       |
| G0306 | Fri 1030 | Pitch 03 | StAB   | BPS    |       |
| G0307 | Fri 1100 | Pitch 03 | BISP-O | STAGV  |       |
| G0308 | Fri 1130 | Pitch 03 | HISB   | WCIS   |       |
| G0320 | Sat 0700 | Pitch 03 | STAGV  | HISB   |       |
| G0321 | Sat 0730 |