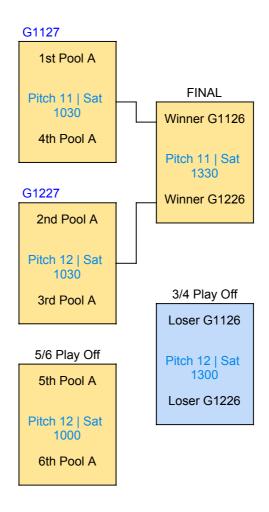

Sat 0830 | Pitch 03 | BPS    | STAGV  |       |
| G0324 | Sat 0900 | Pitch 03 | HISB   | BISP-O |       |
| G1124 | Sat 0900 | Pitch 11 | WCIS   | StAB   |       |

|        | BISP-O | WCIS | BPS | HISB | StAB | STAGV | Points | Position |
|--------|--------|------|-----|------|------|-------|--------|----------|
| BISP-O |        |      |     |      |      |       |        |          |
| wcis   |        |      |     |      |      |       |        |          |
| BPS    |        |      |     |      |      |       |        |          |
| ніѕв   |        |      |     |      |      |       |        |          |
| StAB   |        |      |     |      |      |       |        |          |
| STAGV  |        |      |     |      |      |       |        |          |

#### **Under 9 Girls Cup Phase**



Pool A: BCIS, BISP-B, DCB, DCSG, HISB

| Game  | Time     | Pitch    | Team A | Team B | Score |
|-------|----------|----------|--------|--------|-------|
| G0700 | Fri 0730 | Pitch 07 | BCIS   | BISP-B |       |
| G0800 | Fri 0730 | Pitch 08 | DCSG   | DCB    |       |
| G0702 | Fri 0830 | Pitch 07 | DCB    | BCIS   |       |
| G0802 | Fri 0830 | Pitch 08 | DCSG   | HISB   |       |
| G0705 | Fri 1000 | Pitch 07 | DCB    | HISB   |       |
| G0805 | Fri 1000 | Pitch 08 | BISP-B | DCSG   |       |
| G0709 | Fri 1200 | Pitch 07 | BCIS   | DCSG   |       |
| G0809 | Fri 1200 | Pitch 08 | HISB   | BISP-B |       |
| G0717 | Fri 1600 | Pitch 07 | BISP-B | DCB    |       |
| G0817 | Fri 1600 | Pitch 08 | HISB   | BCIS   |       |

|        | BCIS | BISP-B | DCB | DCSG | HISB | Points | Positi