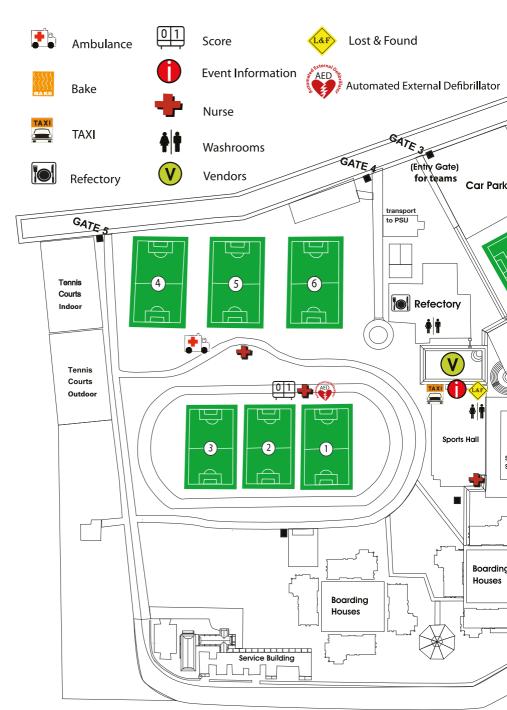

# **Vendor List**

| Secondary Building  |
|---------------------|
| Drink by BISP       |
| Ice Lolly           |
| Organic Drinks      |
| Primco              |
| Organic Drinks      |
| Thai Massage        |
| IWA Bakes           |
| Greene Kitchen      |
| Funkita             |
| Lululemon           |
| Vanderbilt 1        |
| Vanderbilt 2        |
| Clip&Go technology  |
| Prime Real Estate   |
| Phuket News         |
| Bake                |
| Event Information 1 |

| Sports Hall / Refectory   |
|---------------------------|
| Takoyaki                  |
| Strawberry Smoothies      |
| Sir Sausage               |
| Hainan Chicken Rice       |
| Kenny Rogers              |
| Crepes Village            |
| Bake                      |
| Khun Chai Fried Pork      |
| Levantine Restaurant      |
| Bizzler by the Gems       |
| ZERO Kcal x Kalamare      |
| Fresh Fruit Smoothies     |
| Vegan Booty               |
| Crispy Cprepe & Icecream  |
| Kamin Restaurant          |
| Event Information 2       |
| Massage                   |
| Taxi                      |
| Outrigger Food & Beverage |
| Rainbow Shakes            |
| Lady Pie                  |
| Thai Food&Drink           |

Please note:

Select : bis-guest Wifi password : soccer7s