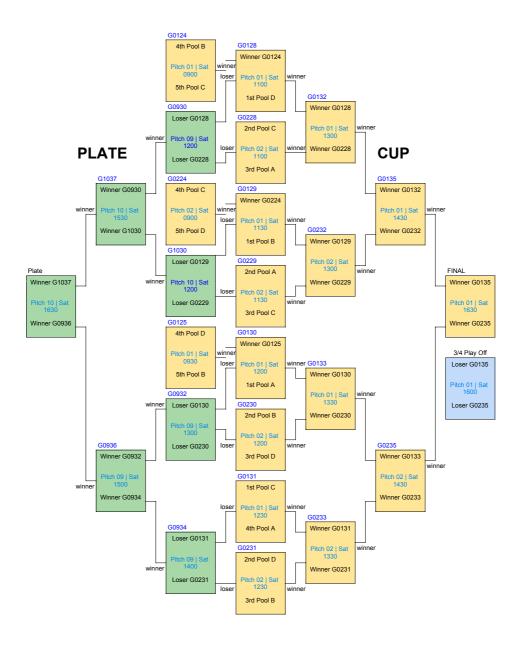

|
| G0212 | Fri 1330 | Pitch 02 | ECM    | BISP-B |       |
| G0114 | Fri 1430 | Pitch 01 | SC     | BISP-B |       |
| G0214 | Fri 1430 | Pitch 02 | DCSC   | ECM    |       |
| G0120 | Sat 0700 | Pitch 01 | ECM    | NIST   |       |
| G0220 | Sat 0700 | Pitch 02 | DCSC   | SC     |       |

|        | SC | ECIM | NIST | BISP-B | DUSU | Points | Position |
|--------|----|------|------|--------|------|--------|----------|
| sc     |    |      |      |        |      |        |          |
| ECM    |    |      |      |        |      |        |          |
| NIST   |    |      |      |        |      |        |          |
| BISP-B |    |      |      |        |      |        |          |
| DCSC   |    |      |      |        |      |        |          |

### Schedule: Over 15 Boys Cup Phase



### Schedule: Over 15 Girls Cup Phase



### Schedule: Over 15 Girls

Pool A: BISP-O, BSM, ECM, ISPU, NIST, ShR, UWCT

| Game  | Time     | Pitch    | Team A | Team B | Score |
|-------|----------|----------|--------|--------|-------|
| G0400 | Fri 0730 | Pitch 04 | BISP-O | BSM    |       |
| G0500 | Fri 0730 | Pitch 05 | ECM    | ISPU   |       |
| G0401 | Fri 0800 | Pitch 04 | NIST   | ShR    |       |
| G0403 | Fri 0900 | Pitch 04 | UWCT   | BISP-O |       |
| G0503 | Fri 0900 | Pitch 05 | BSM    | ECM    |       |
| G0405 | Fri 1000 | Pitch 04 | ISPU   | NIST   |       |
| G0408 | Fri 1130 | Pitch 04 | ShR    | UWCT   |       |
| G0508 | Fri 1130 | Pitch 05 | BISP-O | ECM    |       |
| G0409 | Fri 1200 | Pitch 04 | BSM    | ISPU   |       |
| G0116 | Fri 1530 | Pitch 01 | ECM    |