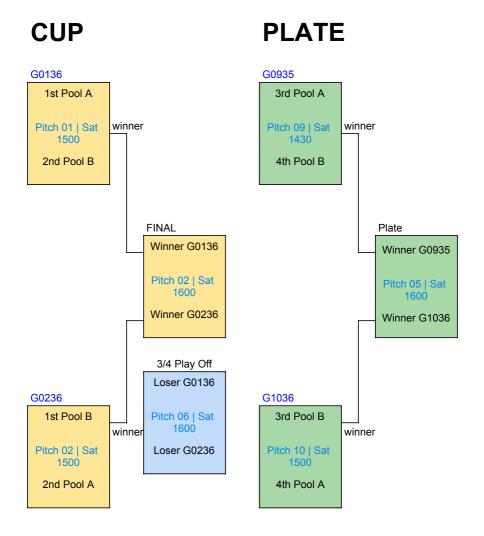

CM    | BISP-B |       |
| G0114 | Fri 1430 | Pitch 01 | SC     | BISP-B |       |
| G0214 | Fri 1430 | Pitch 02 | DCSC   | ECM    |       |
| G0120 | Sat 0700 | Pitch 01 | ECM    | NIST   |       |
| G0220 | Sat 0700 | Pitch 02 | DCSC   | SC     |       |

|        | SC | ECIM | NIST | BISP-B | DUSU | Points | Position |
|--------|----|------|------|--------|------|--------|----------|
| sc     |    |      |      |        |      |        |          |
| ECM    |    |      |      |        |      |        |          |
| NIST   |    |      |      |        |      |        |          |
| BISP-B |    |      |      |        |      |        |          |
| DCSC   |    |      |      |        |      |        |          |

### Schedule: Over 15 Boys Cup Phase



### Schedule: Over 15 Girls Cup Phase



### Schedule: Over 15 Girls

Pool A: BISP-O, BSM, ECM, ISPU, NIST, ShR, UWCT

| Game  | Time     | Pitch    | Team A | Team B | Score |
|-------|----------|----------|--------|--------|-------|
| G0400 | Fri 0730 | Pitch 04 | BISP-O | BSM    |       |
| G0500 | Fri 0730 | Pitch 05 | ECM    | ISPU   |       |
| G0401 | Fri 0800 | Pitch 04 | NIST   | ShR    |       |
| G0403 | Fri 0900 | Pitch 04 | UWCT   | BISP-O |       |
| G0503 | Fri 0900 | Pitch 05 | BSM    | ECM    |       |
| G0405 | Fri 1000 | Pitch 04 | ISPU   | NIST   |       |
| G0408 | Fri 1130 | Pitch 04 | ShR    | UWCT   |       |
| G0508 | Fri 1130 | Pitch 05 | BISP-O | ECM    |       |
| G0409 | Fri 1200 | Pitch 04 | BSM    | ISPU   |       |
| G0116 | Fri 1530 | Pitch 01 | ECM    | NIST   |       |
| G0216 | Fri 1530 | Pit