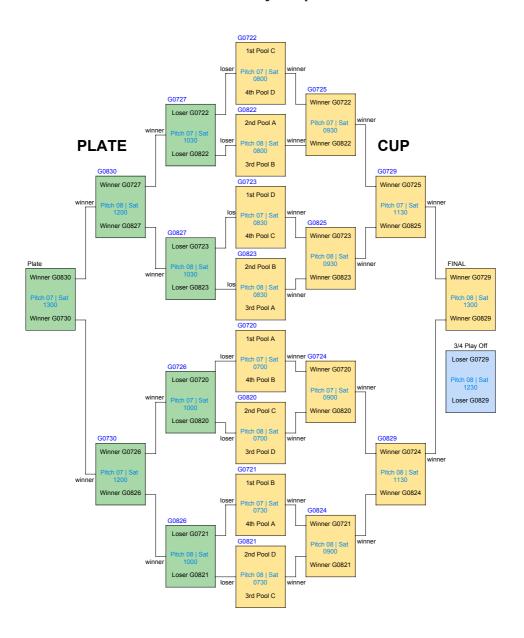

h 07 | NIS    | WCIS   |       |
| G0813 | Fri 1400 | Pitch 08 | HISP   | TTS    |       |
| G0715 | Fri 1500 | Pitch 07 | BPS    | TTS    |       |
| G0815 | Fri 1500 | Pitch 08 | WCIS   | HISP   |       |
| G0718 | Fri 1630 | Pitch 07 | HISP   | NIS    |       |
| G0818 | Fri 1630 | Pitch 08 | WCIS   | BPS    |       |

|      | BPS | HISP | NIS | TTS | WCIS | Points | Position |
|------|-----|------|-----|-----|------|--------|----------|
| BPS  |     |      |     |     |      |        |          |
| HISP |     |      |     |     |      |        |          |
| NIS  |     |      |     |     |      |        |          |
| TTS  |     |      |     |     |      |        |          |
| wcis |     |      |     |     |      |        |          |

#### Schedule: Under 11 Boys Cup & Plate Phase





winner

#### Schedule: Under 11 Girls

Pool A: BISP-O, DCSC, HIS, MCM, ShR

| Game  | Time     | Pitch    | Team A | Team B | Score |
|-------|----------|----------|--------|--------|-------|
| G1107 | Fri 1100 | Pitch 11 | BISP-O | DCSC   |       |
| G1207 | Fri 1100 | Pitch 12 | MCM    | HIS    |       |
| G1110 | Fri 1230 | Pitch 11 | HIS    | BISP-O |       |
| G1210 | Fri 1230 | Pitch 12 | MCM    | ShR    |       |
| G1113 | Fri 1400 | Pitch 11 | HIS    | ShR    |       |
| G1213 | Fri 1400 | Pitch 12 | DCSC   | MCM    |       |
| G1116 | Fri 1530 | Pitch 11 | BISP-O | MCM    |       |
| G1216 | Fri 1530 | Pitch 12 | ShR    | DCSC   |       |
| G1123 | Sat 0830 | Pitch 11 | DCSC   | HIS    |       |
| G1223 | Sat 0830 | Pitch 12 | ShR    | BISP-O |       |

|        | BISP-O | DCS