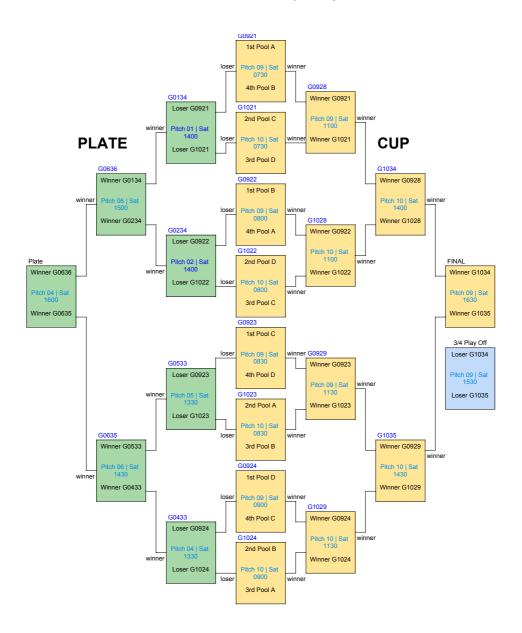

| Team A | Team B | Score |
|-------|----------|----------|--------|--------|-------|
| G0903 | Fri 0900 | Pitch 09 | DCS    | ShR    |       |
| G1003 | Fri 0900 | Pitch 10 | UWCE   | SIS    |       |
| G0907 | Fri 1100 | Pitch 09 | SIS    | DCS    |       |
| G1007 | Fri 1100 | Pitch 10 | ShR    | UWCE   |       |
| G0911 | Fri 1300 | Pitch 09 | DCS    | UWCE   |       |
| G1011 | Fri 1300 | Pitch 10 | ShR    | SIS    |       |

|      | DCS | ShR | SIS | UWCE | Points | Position |
|------|-----|-----|-----|------|--------|----------|
| DCS  |     |     |     |      |        |          |
| ShR  |     |     |     |      |        |          |
| SIS  |     |     |     |      |        |          |
| UWCE |     |     |     |      |        |          |

### Schedule: Under 15 Boys Cup Phase



### Schedule: Under 15 Girls Cup Phase



### **Schedule: Under 15 Girls**

Pool A: DCB, DCSG, HISP, ISKL, SIS, UWCE

| Game  | Time     | Pitch    | Team A | Team B | Score |
|-------|----------|----------|--------|--------|-------|
| G0912 | Fri 1330 | Pitch 09 | DCB    | DCSG   |       |
| G1012 | Fri 1330 | Pitch 10 | ISKL   | HISP   |       |
| G0913 | Fri 1400 | Pitch 09 | UWCE   | SIS    |       |
| G0915 | Fri 1500 | Pitch 09 | HISP   | DCB    |       |
| G1015 | Fri 1500 | Pitch 10 | SIS    | ISKL   |       |
| G0916 | Fri 1530 | Pitch 09 | DCSG   | UWCE   |       |
| G0918 | Fri 1630 | Pitch 09 | SIS    | HISP   |       |
| G1018 | Fri 1630 | Pitch 10 | DCB    | UWCE   |       |
| G0119 | Fri 1700 | Pitch 01 | ISKL   | DCSG   |       |
| G0523 | Sat 0830 | Pitch 05 | HISP   | U